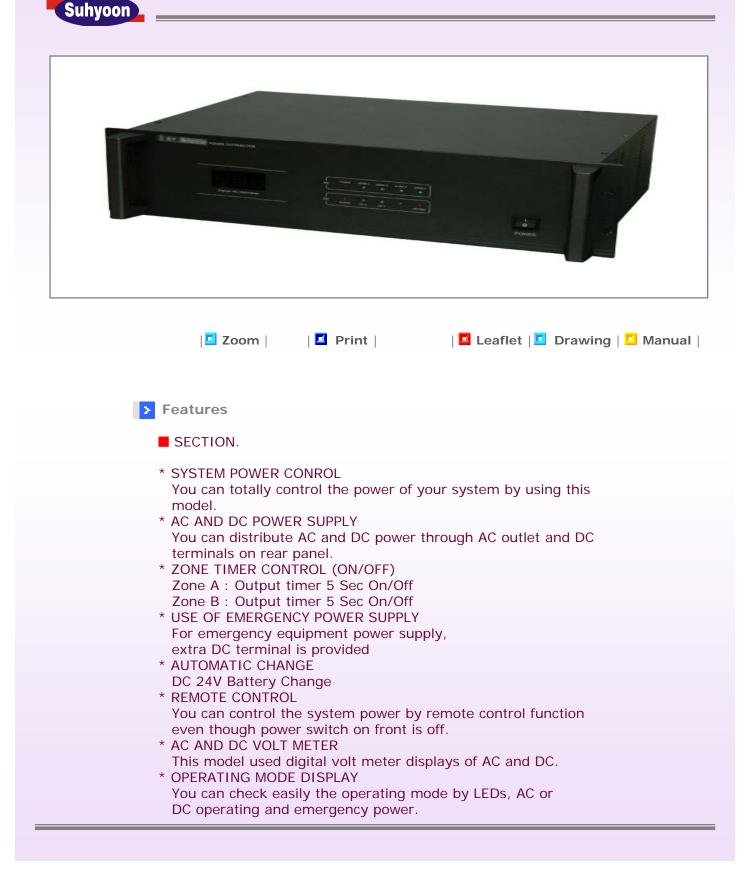

## AUTOMATIC ZONE TIME POWER DISTRBUTOR AUTOMATIC CHARGE

PD-6512/6524



## Technical Specifications

PD-6512/6524

| AC Outlet                      | Switched 1000W x 6<br>Unswitched 700W x 2      |
|--------------------------------|------------------------------------------------|
| Remote Control                 | 1                                              |
| DC Power Output                | DC 24V 2A                                      |
| Output Timer Control           | Zone A : On/Off 5 Sec<br>Zone B : On/Off 5 Sec |
| Power Source                   | 110-240VAC 50/60Hz, and 24VDC                  |
| Dimensions (W x H x D) mm/inch | 483 x 44 x 120 & 19.0 x 1.7 x 5.0              |
| Weight (kg/lbs)                | 3.2/7.1                                        |

OFFICE & FACTORY : 1115-34 Hwagok-Dong, Kangseo-ku, Seoul, Korea. www.suhyoon.co.k